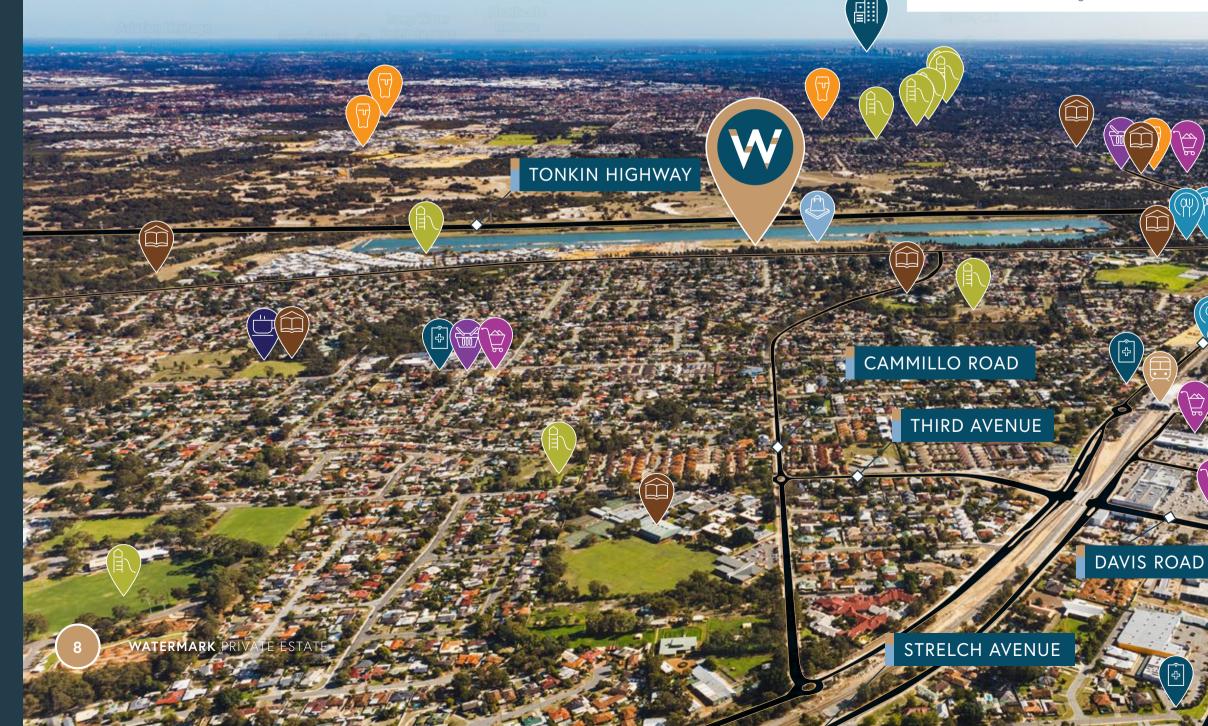

## THE BLUE HORIZON

Watermark Private Estate is located on Lake Road in Champion Lakes, 30 minutes drive to Perth CBD and just 10 minutes from the established city centre of Armadale. Just beyond the blue horizon of Champion Lakes is all the convenience of city life. Fantastic schools for the kids, a huge variety of stores, shopping centres, cafes and restaurants. It's all here and there's even more to come as new suburbs spring up in surrounding areas. (Coming Soon)
Adventure Playground
Boutique Tavern
Café/Restaurant
Commercial
Southern Cross Care Retirement &
Aged Care Options

#### TRANSPORT CONNECTIONS